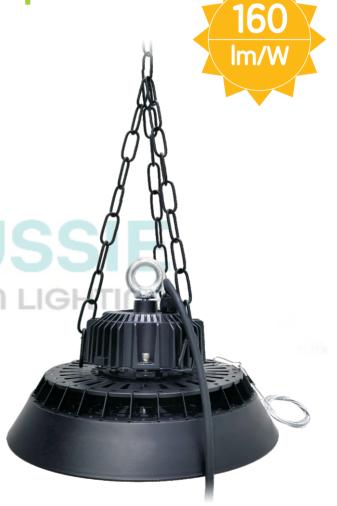

# LED HIGH BAY 75W

**SPECIFICATIONS** 

| Power             | 75W                                |  |  |
|-------------------|------------------------------------|--|--|
| Lumen             | 12000lm                            |  |  |
| ССТ               | 3000-6500K                         |  |  |
| Input Voltage     | AC220~240V,50Hz                    |  |  |
| IP Rating         | IP65                               |  |  |
| Beam Angle        | 120°                               |  |  |
| CRI               | Ra>80                              |  |  |
| LED Chips         | SMD 2835                           |  |  |
| Sensor            | Daylight & Microwave Motion Sensor |  |  |
| Dimmable          | PWM                                |  |  |
| Cable             | 1.2 Metres+AU plug                 |  |  |
| Accessorise       | Trinity Installed Chain & Remote   |  |  |
| Product Size (mm) | D230X122                           |  |  |
| VEU               | Approved                           |  |  |
| IPART             | Approved                           |  |  |
|                   |                                    |  |  |