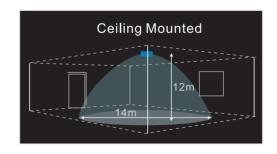

#### **Detection Patterns**

#### Technical data

| Operating voltage     | 12VDC ± 2v                                    |  |
|-----------------------|-----------------------------------------------|--|
| Stand-by power        | < 1W                                          |  |
| Operating temperature | -20°C ~ +60°C                                 |  |
| Detection area        | 100%/75%/50%/20%                              |  |
| Hold time             | 2Sec/30Sec/60Sec/2Min/5Min/15Min/30Min/60Min  |  |
| Daylight threshold    | 5Lux/25Lux/50Lux/100Lux/300Lux/600Lux/Disable |  |
| Microwave power       | < 1mW                                         |  |
| Microwave frequency   | 5.8GHz ± 75MHz                                |  |
| Mounting height       | Max.12m(ceiling mounted)                      |  |
| Detection range       | Diameter 14m (ceiling mounted)                |  |
| Туре                  | Built-in                                      |  |