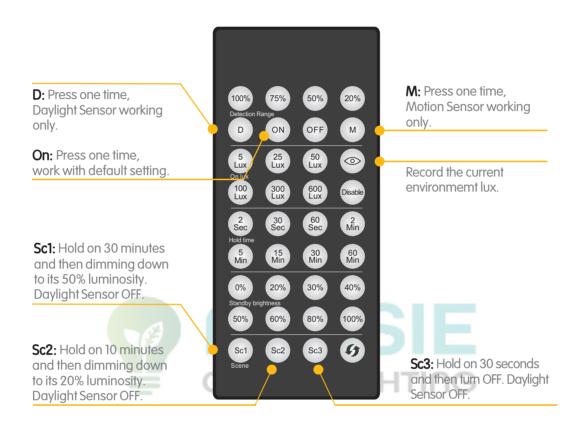

### **REMOTE CONTROLLER**

Factory setting: When turn on the High Bay light, sensor function is closed; if you need to open the sensor, please use our remote controller as below. Sensor default setting: daylight (OFF), motion(2 seconds), hold time (2 seconds), standby brightness 0%.

Note: Sensor setting please refer to remote control