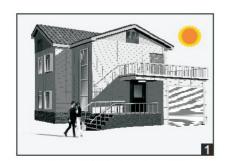

## FUNCTION DEMO-ON/OFF CONTROL

With insufficient daylight, even when motion detected. light remains OFF.

With insufficient daylight, even when motion detected. light ON.

After the last detection and the present hold time elapsed.light OFF