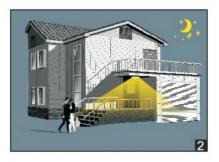

## FUNCTION DEMO-ON/OFF CONTROL

With insufficient daylight, even when motion detected. light remains OFF.

With insufficient daylight, even when motion detected. light ON.

After the last detection and the present hold time elapsed.light OFF